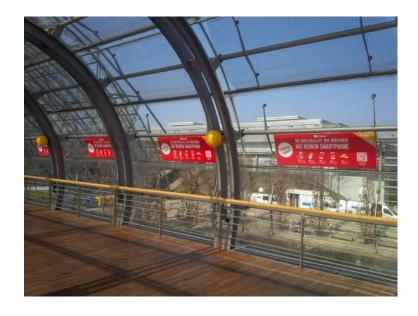

# **Advertising arches**

Instructions for preparing print data can be found on the next page.

Draw everyone's attention and communicate your message on the semi-circular advertising segments along the corridors between the halls! The advertising spaces in the tube-like corridors have the highest contact numbers on the entire exhibition grounds. The most effective version is a passage of up to 16 advertising arches completely styled with your messages. However, you may of course also book the form-cut advertising segments individually.

**Location**: corridors leading east entrance to the exhibition halls

Dimensions: width 300 cm; average height 60 cm