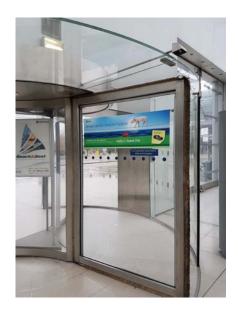

# Ads on wings of the revolving doors

## [ Price per piece per event:

| rent    | production incl. installation/removal |
|---------|---------------------------------------|
| 85.00 € | 69.00 €                               |

Please note that all prices do not include the official value added tax.

Instructions for preparing print data can be found on the next page.

Be a good door opener and advertise on the entrance doors of entrances! We apply your individual advertising as an adhesive foil at eye level.

**Location:** East Entrance

Demensions: 120 x 40 cm