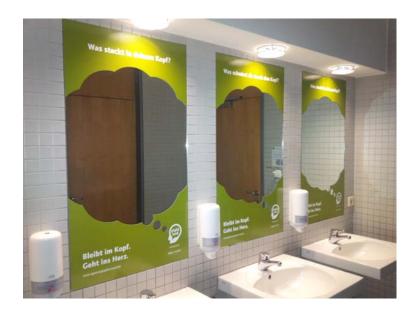

## Mirrors above sinks

#### [ Price per piece per event:

| rent    | production incl. installation/removal* |
|---------|----------------------------------------|
| 78.00 € | 78.00 €                                |

We can only calculate production prices incl. installation/removal after submission of your desired design.

Please note that all prices do not include the official value added tax.

Instructions for preparing print data can be found on the next page.

A look into the mirror and your customers will know who you are! Surprise visitors in the numerous toilet facilities in exhibition halls and Congress Center Leipzig with your message right there on the mirrors above the hand-wash basins. We are happy to advise you on the individual design opportunities for the different mirrors in each facility.

**Location:** in the exhibition halls and East Entrance

**Dimensions:** dimensions differ depending on facility. Exact dimensions

available on request.