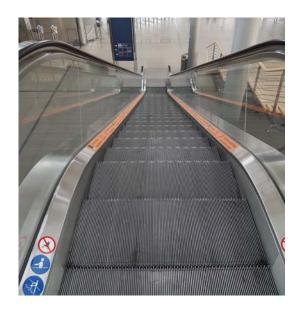

## **Escalator lower rail ads**

## Price per piece per event:

| rent     | production incl. installation/removal |
|----------|---------------------------------------|
| 216.00 € | 198.00 €                              |

Please note that all prices do not include the official value added tax.

Instructions for preparing print data can be found on the next page.

Guide your target audience on their way to the exhibition halls. The East entrance has 2 inner decks per escalator which can be individually designed. Benefit from the time visitors spend on the escalators and reach out to the masses.

**Location**: Entrance East

Dimensions: 964 x 8 cm