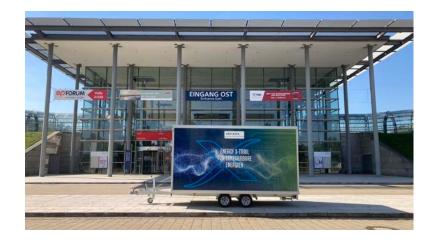

## **Promo-Mobile**

Price: price on request

Whether trailer or container - your mobile advertising space offers a clear and unobstructed view of your advertising message. Whether as an eye-catcher or signpost: Thanks to optimal positioning at the West Entrance & East Entrance, you will draw attention to your company in a targeted manner. We will be happy to advise you.

Location: West Entrance (Glass Hall) & East Entrance