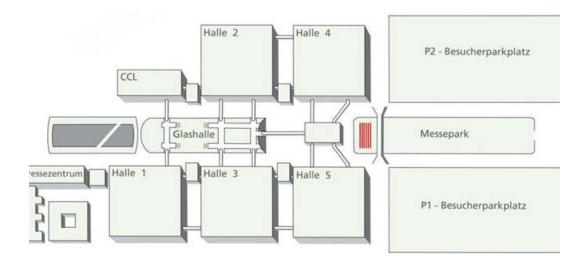

**Location:** East Entrance

**Domensions:** 500 x 100 cm

500 x 100 cm (see photo left)

There is an LED panel in the centre.