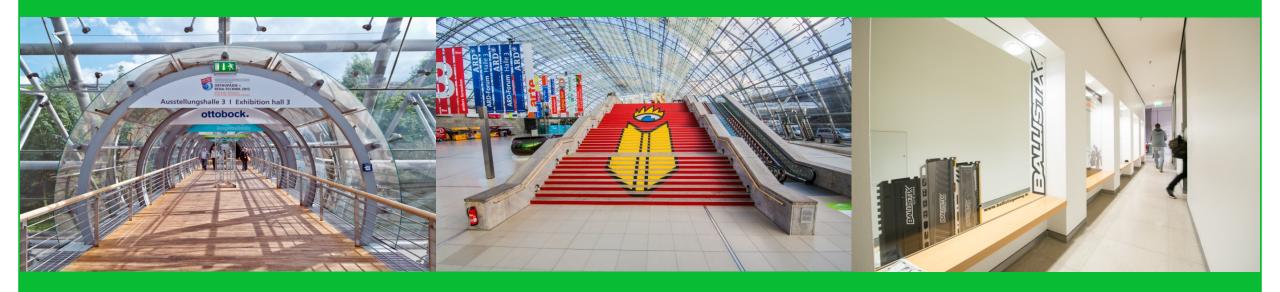

# **Advertising arches**

Instructions for preparing print data can be found on the next page.

Draw everyone's attention and communicate your message on the semi-circular advertising segments along the corridors between the halls! The advertising spaces in the tube-like corridors have the highest contact numbers on the entire exhibition grounds. The most effective version is a passage of up to 16 advertising arches completely styled with your messages. However, you may of course also book the form-cut advertising segments individually.

**Location**: corridors leading east entrance to the exhibition halls

Dimensions: width 300 cm; average height 60 cm

# **Floor sticker**

Price per piece per event:

| rent     | production incl. installation/removal |
|----------|---------------------------------------|
| 136.00 € | 205.00 €                              |

Place your ads at the feet of trade fair visitors and conference attendees! Digitally printed floor stickers make great eye-catching advertisements in front of the escalators at the East Entrance, in the Glass Hall and in the Congress Center Leipzig. This guarantees a very high contact rate, especially at public fairs.

**Location**: East Entrance

**Demensions:** 100 x 150 cm

Please note that all prices do not include the official value added tax.

# **Escalator side panels**

Price per piece (glass segment) per event (one-sided)

| rent     | production incl. installation/removal |
|----------|---------------------------------------|
| 136.00 € | 130.00 €                              |

Please note that all prices do not include the official value added tax.

Instructions for preparing print data can be found on the next page.

Guide your target audience along the way to the exhibition halls. 10 glass segments per escalator are available for customization at the East Entrance, in the Glass Hall and in the Congress Center Leipzig. Benefit from the time visitors spend on the escalators and reach out to the masses.

**Location**: Entrance East

**Dimensions:** approx. 200 x 61.50 cm per panel

(exact dimensions available on request)

# Frameless advertising panels, two-sided

You can successfully boost your exposure with our stand-up advertising panels in various locations within the exhibition halls and the Glass Hall. The standard display makes use of brilliant, fabric-like double-sided prints. You may also book the exclusive, backlit version to lend your advertising message that special shine.

**Location**: East Entrance.

**Dimensions:** 99 x 200 cm