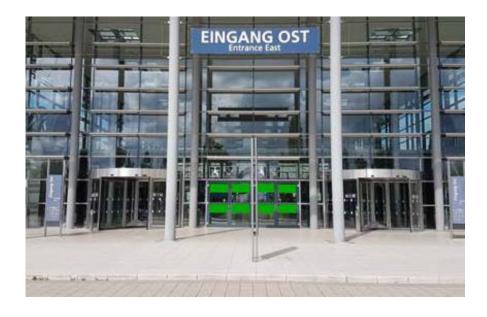

Be a good door opener and advertise on the front doors of the West Entrances! We will place your individual advertisement as adhesive foil at eye level.

**Location:** East Entrance

Dimensions: 80 x 50 cm

**Location:** East Entrance

Demensions: 120 x 40 cm