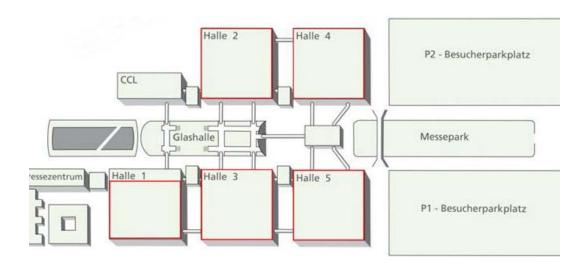

*





Price:

Initial suspension installation/removal.: 248.00 €

Every subsequent suspension installation/removal: 109,00 €

[ Production: You can bring your own banners or, on request, have them produced by us at cost.

Please note that all prices do not include the official value added tax.

Instructions for preparing print data can be found on the next page.

Act with foresight! Create an eye-catching effect for your trade fair stand with banners suspended from above, visible to all visitors. You may bring your own banners or have them produced by us in different sizes. We also take care of installing and dismantling them, and if you wish, we can put them into storage for you until the next event. We will gladly advise you.

**Location:** exhibition halls

**Dimensions:** individual





FAIRNET GmbH
Messe-Allee 1
04356 Leipzig
+49 341 678 8470
office@fairnet.de
www.fairnet.de



Peter Schippel Projektmanager +49 341 678 8486 +49 152 2278 8207 werbeflaechen@fairnet.de