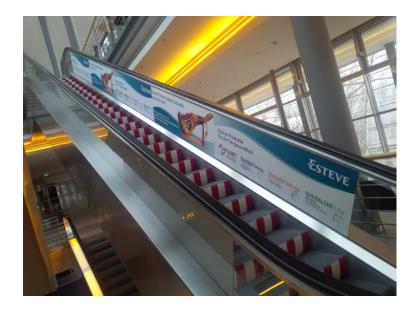

# **Escalator side panels**

Price per piece (glass segment) per event (one-sided)

| rent     | production incl. installation/removal |
|----------|---------------------------------------|
| 136.00 € | 130.00 €                              |

[ Price per piece (glass segment) per event (double-sided)

| rent     | production incl. installation/removal |
|----------|---------------------------------------|
| 272.00 € | 260.00 €                              |

Please note that all prices do not include the official value added tax.

Instructions for preparing print data can be found on the next page.

Guide your target audience along the way to the exhibition halls. 10 glass segments per escalator are available for customization at the East Entrance, in the Glass Hall and in the Congress Center Leipzig. Benefit from the time visitors spend on the escalators and reach out to the masses.

**Location**: Entrance East

**Dimensions:** approx. 200 x 61.50 cm per panel

(exact dimensions available on request)