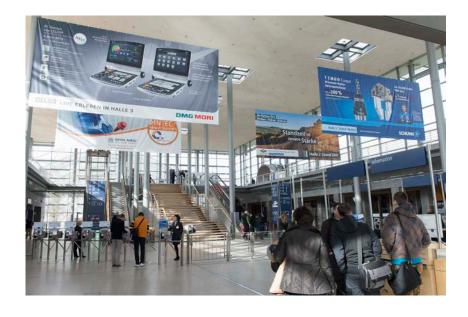

## **Banner at the eastern entrance**

Instructions for preparing print data can be found on the next page.

Greet your guests at the East Entrance! The large-scale advertising banner is suspended from a steel cable between two pillars and visible from either side. Here, you can boldly and effectively draw the fair visitors' attention to yourself and your products and attract them to your stand.

**Location**: East Entrance

Demensions: 600 x 290 cm