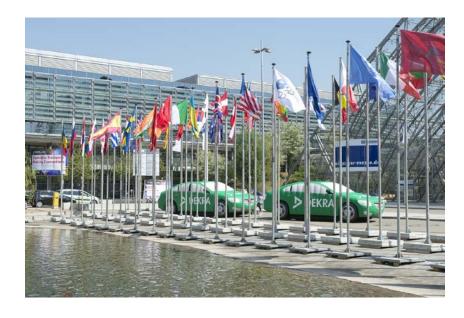

Instructions for preparing print data can be found on the next page.

Nail your colours to the mast and benefit from the enormous appeal generated when your message is flown on a 100 waving flags! Located directly in front of the East Entrance, there is a rectangular area with 100 evenly distributed flagpoles. The choice is yours: you can book groups of six and more, or the entire batch for maximum impact.

**Location:** in front of the East Entrance

**Dimensions:** ca. 8 Meter high