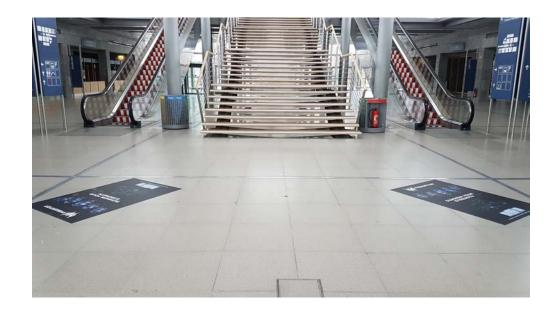

# **Floor sticker**

Price per piece per event:

| rent     | production incl. installation/removal |
|----------|---------------------------------------|
| 136.00 € | 205.00 €                              |

Place your ads at the feet of trade fair visitors and conference attendees! Digitally printed floor stickers make great eye-catching advertisements in front of the escalators at the East Entrance, in the Glass Hall and in the Congress Center Leipzig. This guarantees a very high contact rate, especially at public fairs.

**Location**: East Entrance

**Demensions:** 100 x 150 cm

Please note that all prices do not include the official value added tax.