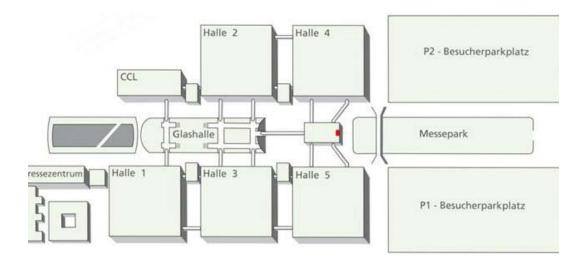

be placed across the entire Leipzig trade fair grounds. Here, you can also book individual flags.

We will gladly advise you on which positions will be best-suited for your message.

**Location:** flexible in the outdoor area of the exhibition grounds.

**Dimensions:** ca. 8 meter



Please note that all prices do not include the official value added tax.

## **Ads on the front doors Entrance East**





Price per piece per event:

| rent    | production incl. installation/removal |
|---------|---------------------------------------|
| 85.00 € | 67.00 €                               |

Be a good door opener and advertise on the front doors of the West Entrances! We will place your individual advertisement as adhesive foil at eye level.

**Location:** East Entrance

Dimensions: 80 x 50 cm



Please note that all prices do not include the official value added tax.

## **Promo-Mobile**





Price: price on request

Whether trailer or container - your mobile advertising space offers a clear and unobstructed view of your advertising message. Whether as an eye-catcher or signpost: Thanks to optimal positioning at the West Entrance & East Entrance, you will draw attention to your company in a targeted manner. We will be happy to advise you.

Location: West Entrance (Glass Hall) & East Entrance

#### West Entrance (Glas Hall)

# EW 03 | 10 x 3 m (Schräge Messesee – nur eingeschränkt nutzbar) EW 04 | 10 x 3 m (Schräge Messese – nur eingeschränkt nutzbar) EW 02 7 x 3 m

#### East Entrance



Please note that all prices do not include the official value added tax.

# **Zeppelin**