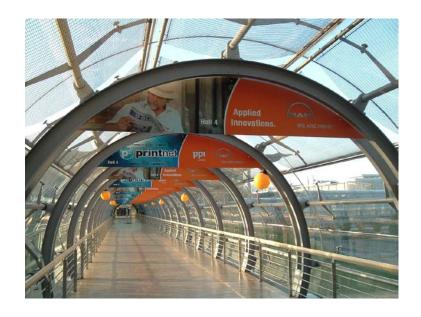

# **Advertising arches**

Instructions for preparing print data can be found on the next page.

Draw everyone's attention and communicate your message on the semi-circular advertising segments along the corridors between the halls! The advertising spaces in the tube-like corridors have the highest contact numbers on the entire exhibition grounds. The most effective version is a passage of up to 16 advertising arches completely styled with your messages. However, you may of course also book the form-cut advertising segments individually.

**Location**: corridors leading east entrance to the exhibition halls

Dimensions: width 300 cm; average height 60 cm