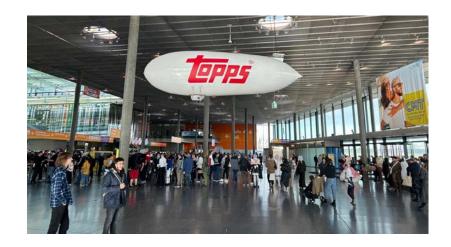

# **Zeppelin**

Price: price on request

Soaring high! Our imposing advertising zeppelin floats majestically at a height of around 3 to 4 metres above the heads of trade fair visitors. This makes you the unmissable highlight at every trade fair event. Your message is presented at a lofty height and attracts curious glances. With targeted lettering and positioning, our zeppelin shows visitors the way to your stand so that you don't miss any potential customers.

The airship will be guided by remote control to all the exhibition halls.

**Location:** exhibition halls (indoor)